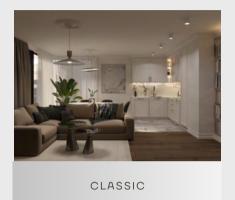

# **CLASSIC**

Timeless charm and elegance. Ornate details, rich textures, and a harmonious color scheme. This style invites you to indulge in the beauty of enduring traditions and refined aesthetics.

# CLASSIC

Classic interior design is a timeless and elegant style that exudes sophistication and restraint. It is characterized by a harmonious combination of natural and artificial materials, creating a cozy atmosphere.

In the selected palette of the classical interior warm, light and restrained shades are dominating.

Soft neutral colors such as cream, muted beige and delicate pastel tones set the tone, creating a sense of calm and serenity. These colors serve as a backdrop to the overall design, allowing other decor elements to shine.