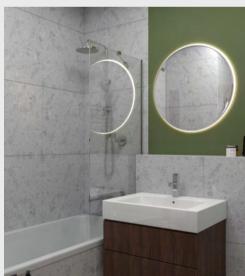

# **SCANDI**

The essence of simplicity and functionality. Clean lines, neutral colors, focus on natural materials – this style exudes warmth and minimalism. It's all about creating a tranquil, clutter-free space that radiates a sense of calm.

# **SCANDINAVIAN**

The ideal interior, designed in Scandinavian style, has the basis of pragmatism, functionality and pure aesthetics in a minimalist execution. Features of the constituent elements of design do not allow rooms to look sterile and allow you to immediately distinguish this style from others, such as the style of minimalism.

Modern Scandinavian interior is the embodiment of environmental friendliness and naturalness. Therefore, in the design of surfaces welcome natural wood or imitating its materials. The surface should look natural and simple.

Even in small apartments the interior in this style is a winning solution that helps to visually extend the space, adapt each room to the needs of the owners, create comfortable areas for recreation, interesting pastime with friends, work.