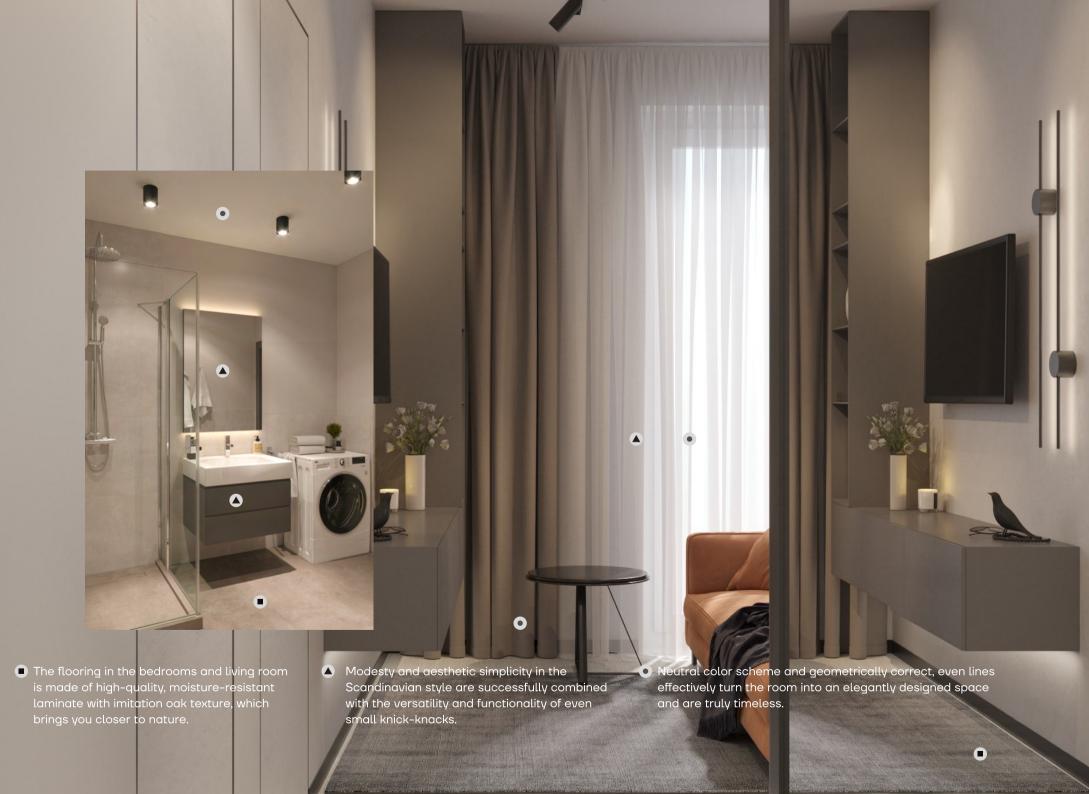

# **MINIMAL**

Less is more philosophy, with a focus on decluttered spaces, monochromatic color palettes, and essential furnishings. It's the art of achieving a serene atmosphere through deliberate simplicity.

# MINIMALISM

The style of minimalism is manifested in restraint, brevity and simplicity. This design is thought out to the smallest detail and does not contain a lot of decor. It is characterized by neutral light colors and simple geometric shapes, untreated "rough" textures.

In its pure form, minimalism is rare, because it is considered "too sterile". But brevity and the presence of large spaces, not cluttered with unnecessary objects and decor - these are the most characteristic features of this interior style.

If you prefer a space filled with air, light, appreciate clean and crisp lines, clean and harmonious combination of all elements with the color scheme, then most likely you are a fan of the style of minimalism. This design requires neatness and accuracy even in small trinkets, special care in connecting seams, surfaces, furniture.

Rooms decorated in the style of minimalism is very comfortable and practical. Creativity is successfully combined with harmony, and the general atmosphere promotes relaxation and enjoyment.