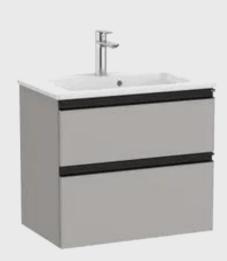

#### MINIMAL

FURNITURE Roca Unik The Gap Matt Grey 60cm

WASH BASIN Roca Debba White 400\*320

BASIN MIXER
Grohe
Eurosmart

SCANDI MEDITERRANEAN CLASSIC MINIMAL