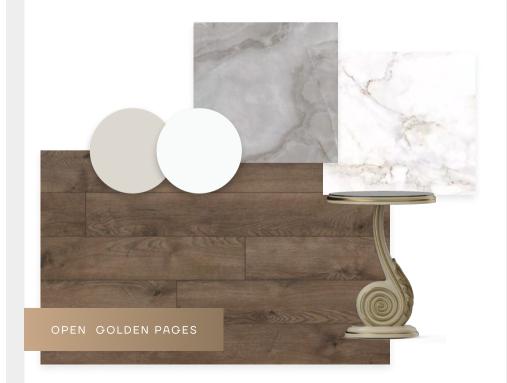

# **CLASSIC**

Timeless charm and elegance. Ornate details, rich textures, and a harmonious color scheme. This style invites you to indulge in the beauty of enduring traditions and refined aesthetics.

# CLASSIC

Classic interior design is a timeless and elegant style that exudes sophistication and restraint. It is characterized by a harmonious combination of natural and artificial materials, creating a cozy atmosphere.

In the selected palette of the classical interior warm, light and restrained shades are dominating.

Soft neutral colors such as cream, muted beige and delicate pastel tones set the tone, creating a sense of calm and serenity. These colors serve as a backdrop to the overall design, allowing other decor elements to shine.