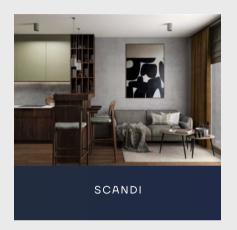

# **SCANDI**

The essence of simplicity and functionality. Clean lines, neutral colors, focus on natural materials – this style exudes warmth and minimalism. It's all about creating a tranquil, clutter-free space that radiates a sense of calm.

# **SCANDINAVIAN**

The ideal interior, designed in Scandinavian style, has the basis of pragmatism, functionality and pure aesthetics in a minimalist execution. Features of the constituent elements of design do not allow rooms to look sterile and allow you to immediately distinguish this style from others, such as the style of minimalism.

Modern Scandinavian interior is the embodiment of environmental friendliness and naturalness. Therefore, in the design of surfaces welcome natural wood or imitating its materials. The surface should look natural and simple.

Even in small apartments the interior in this style is a winning solution that helps to visually extend the space, adapt each room to the needs of the owners, create comfortable areas for recreation, interesting pastime with friends, work.