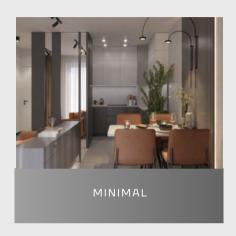

# **MINIMAL**

Less is more philosophy, with a focus on decluttered spaces, monochromatic color palettes, and essential furnishings. It's the art of achieving a serene atmosphere through deliberate simplicity.

# MINIMALISM

The style of minimalism is manifested in restraint, brevity and simplicity. This design is thought out to the smallest detail and does not contain a lot of decor. It is characterized by neutral light colors and simple geometric shapes, untreated "rough" textures.

In its pure form, minimalism is rare, because it is considered "too sterile". But brevity and the presence of large spaces, not cluttered with unnecessary objects and decor - these are the most characteristic features of this interior style.

If you prefer a space filled with air, light, appreciate clean and crisp lines, clean and harmonious combination of all elements with the color scheme, then most likely you are a fan of the style of minimalism. This design requires neatness and accuracy even in small trinkets, special care in connecting seams, surfaces, furniture.

Rooms decorated in the style of minimalism is very comfortable and practical. Creativity is successfully combined with harmony, and the general atmosphere promotes relaxation and enjoyment.