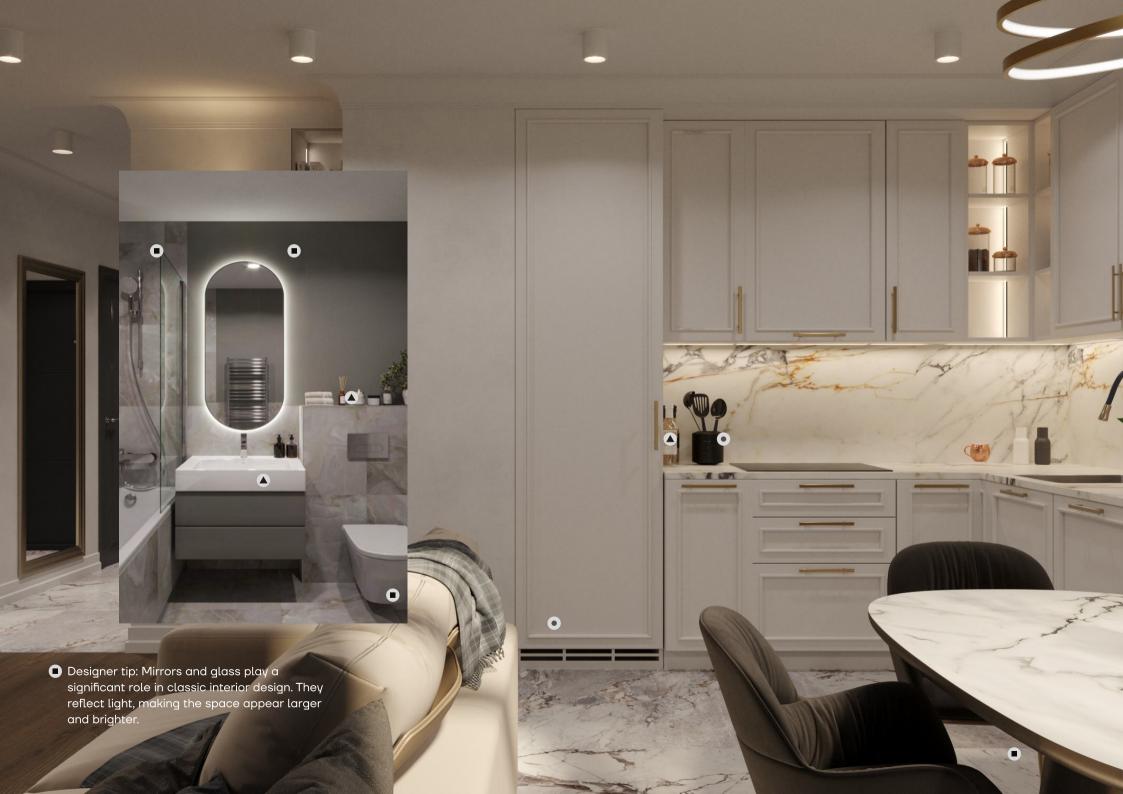

# **CLASSIC**

Timeless charm and elegance. Ornate details, rich textures, and a harmonious color scheme. This style invites you to indulge in the beauty of enduring traditions and refined aesthetics.

# CLASSIC

Classic interior design is a timeless and elegant style that exudes sophistication and restraint. It is characterized by a harmonious combination of natural and artificial materials, creating a cozy atmosphere.

In the selected palette of the classical interior warm, light and restrained shades are dominating.

Soft neutral colors such as cream, muted beige and delicate pastel tones set the tone, creating a sense of calm and serenity. These colors serve as a backdrop to the overall design, allowing other decor elements to shine.