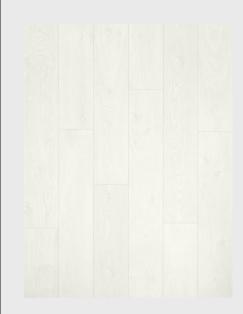

#### MINIMAL

FLOOR Swiss Krono Davos Oak

BASEBOARD
INDO Arbiton
Zirona Chesnut

| SCANDI                |       | CLASSIC   | MINIMAL |
|-----------------------|-------|-----------|---------|
| White                 | White | White     | White   |
| Warm Grey Olive Green | Beige | Warm Grey | Grey    |
| WALLS                 | WALLS | WALLS     | WALLS   |

#### MINIMAL

DOORS
Hormann
Duradecor Dusty Grey

Aprile Fragola Satin Chrome