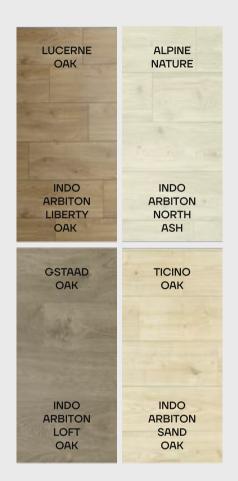

FLOOR Swiss Krono Leysin Oak

BASEBOARD INDO Arbiton Venge Africa

#### MEDITERRANEAN

FLOOR Swiss Krono Ticino Oak

BASEBOARD
INDO Arbiton
Sand Oak

#### CLASSIC

FLOOR Swiss Krono Gstaad Oak

BASEBOARD
INDO Arbiton
White Matt

#### MINIMAL

FLOOR Swiss Krono Davos Oak

BASEBOARD
INDO Arbiton
Zirona Chesnut

| SCANDI                |       | CLASSIC   | MINIMAL |
|-----------------------|-------|-----------|---------|
| White                 | White | White     | White   |
| Warm Grey Olive Green | Beige | Warm Grey | Grey    |
| WALLS                 | WALLS | WALLS     | WALLS   |