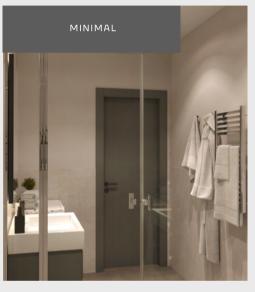

# **MINIMAL**

Less is more philosophy, with a focus on decluttered spaces, monochromatic color palettes, and essential furnishings. It's the art of achieving a serene atmosphere through deliberate simplicity.

# MINIMALISM

The style of minimalism is manifested in restraint, brevity and simplicity. This design is thought out to the smallest detail and does not contain a lot of decor. It is characterized by neutral light colors and simple geometric shapes, untreated "rough" textures.

In its pure form, minimalism is rare, because it is considered "too sterile". But brevity and the presence of large spaces, not cluttered with unnecessary objects and decor - these are the most characteristic features of this interior style.

If you prefer a space filled with air, light, appreciate clean and crisp lines, clean and harmonious combination of all elements with the color scheme, then most likely you are a fan of the style of minimalism. This design requires neatness and accuracy even in small trinkets, special care in connecting seams, surfaces, furniture.

Rooms decorated in the style of minimalism is very comfortable and practical. Creativity is successfully combined with harmony, and the general atmosphere promotes relaxation and enjoyment.