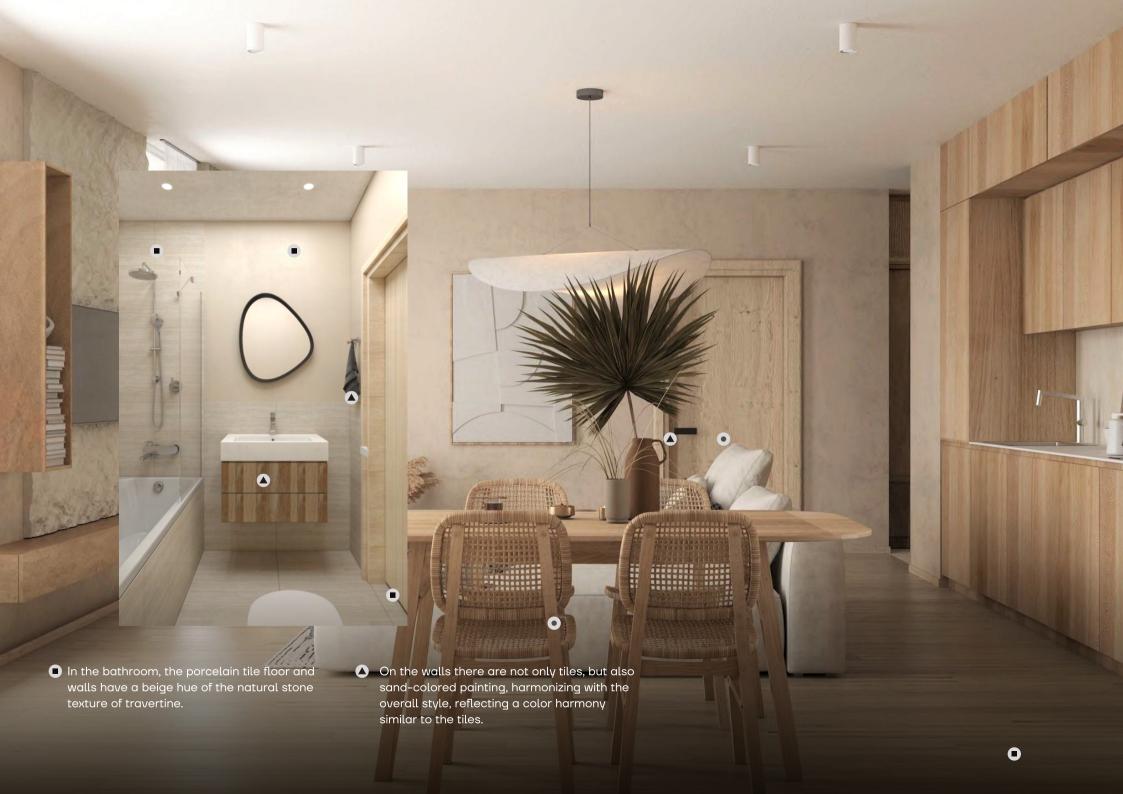

### **MEDITERRANEAN**

Sun-soaked coasts of the Mediterranean. A celebration of warm, earthy tones, rustic textures, and elements reminiscent of coastal living. A haven of relaxation, evoking the feel of a seaside villa.

# **MEDITERRANEAN**

Mediterranean style is an interior, which is characterized by restraint and lack of pretentiousness. It is formed under the influence of architectural traditions of the Mediterranean countries, so it absorbed design elements from Greece, Italy and some North African countries.

Mediterranean style is a relaxing, tranquil environment characteristic of warm resorts in European countries. This style has become widespread and popular due to its naturalness, lightness and simplicity.

The apartments create the atmosphere of a sun-drenched seaside. At the same time, each of the rooms is comfortable and functional.