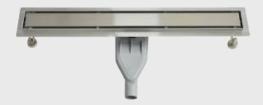

**SHOWER DRAIN** 

Wellis

#### WC INSTALLATION ELEMENT

Roca The Gap Chrome Panel

BATH Kolo Record 170\*75

DRAIN
Wellis
W-Drain 60 Cm

SHOWER WALL
Roca

SHOWER WALL
Grohe Tempesta System With
Thermostat Chrome

DETAILED SPECIFICATIONS