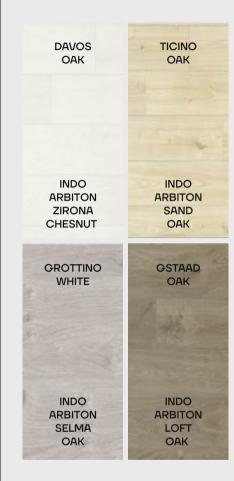

FLOOR Swiss Krono Leysin Oak

BASEBOARD INDO Arbiton Venge Africa

#### MEDITERRANEAN

FLOOR Swiss Krono Ticino Oak

BASEBOARD
INDO Arbiton
Sand Oak

#### CLASSIC

FLOOR Swiss Krono Gstaad Oak

BASEBOARD
INDO Arbiton
White Matt

#### MINIMAL

FLOOR Swiss Krono Davos Oak

BASEBOARD
INDO Arbiton
Zirona Chesnut

| SCANDI                |       | CLASSIC   | MINIMAL |
|-----------------------|-------|-----------|---------|
| White                 | White | White     | White   |
| Warm Grey Olive Green | Beige | Warm Grey | Grey    |
| WALLS                 | WALLS | WALLS     | WALLS   |