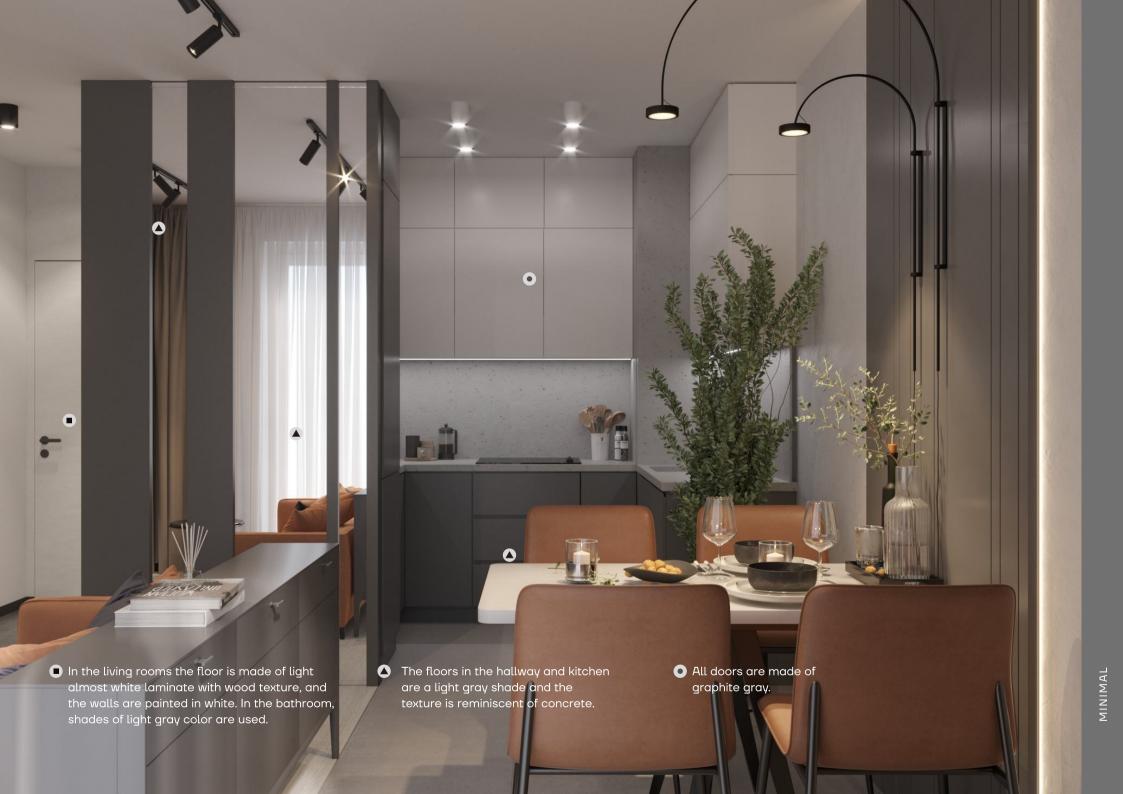

# **MINIMAL**

Less is more philosophy, with a focus on decluttered spaces, monochromatic color palettes, and essential furnishings. It's the art of achieving a serene atmosphere through deliberate simplicity.

# MINIMALISM

The style of minimalism is manifested in restraint, brevity and simplicity. This design is thought out to the smallest detail and does not contain a lot of decor. It is characterized by neutral light colors and simple geometric shapes, untreated "rough" textures.

In its pure form, minimalism is rare, because it is considered "too sterile". But brevity and the presence of large spaces, not cluttered with unnecessary objects and decor - these are the most characteristic features of this interior style.

If you prefer a space filled with air, light, appreciate clean and crisp lines, clean and harmonious combination of all elements with the color scheme, then most likely you are a fan of the style of minimalism. This design requires neatness and accuracy even in small trinkets, special care in connecting seams, surfaces, furniture.

Rooms decorated in the style of minimalism is very comfortable and practical. Creativity is successfully combined with harmony, and the general atmosphere promotes relaxation and enjoyment.