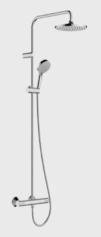

# WATERCLOSETS & BATHROOMS WARE

1

**BATHTUB** 

Kolo

2

**SHOWER SYSTEM** 

Grohe

3

#### WC INSTALLATION ELEMENT

Roca The Gap Chrome Panel

BATH Kolo Record 170\*75

DRAIN
Wellis
W-Drain 60 Cm

SHOWER WALL
Roca

SHOWER WALL
Grohe Tempesta System With
Thermostat Chrome

DETAILED SPECIFICATIONS