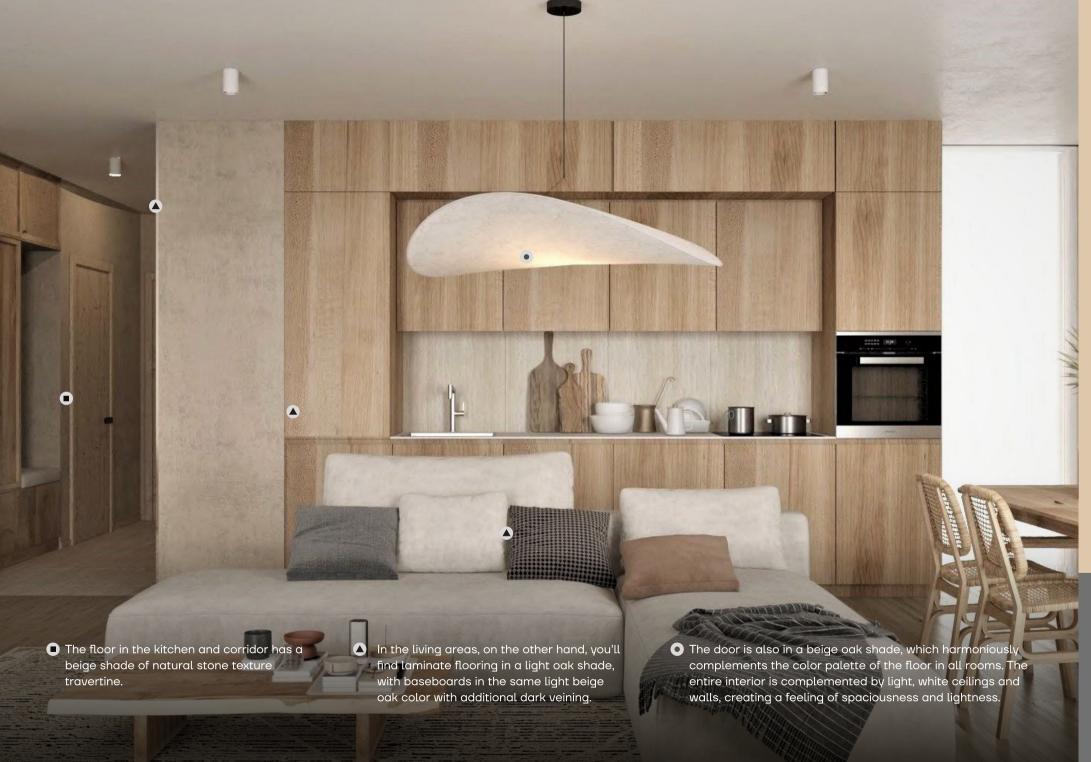

### **MEDITERRANEAN**

Sun-soaked coasts of the Mediterranean. A celebration of warm, earthy tones, rustic textures, and elements reminiscent of coastal living. A haven of relaxation, evoking the feel of a seaside villa.

# **MEDITERRANEAN**

Mediterranean style is an interior, which is characterized by restraint and lack of pretentiousness. It is formed under the influence of architectural traditions of the Mediterranean countries, so it absorbed design elements from Greece, Italy and some North African countries.

Mediterranean style is a relaxing, tranquil environment characteristic of warm resorts in European countries. This style has become widespread and popular due to its naturalness, lightness and simplicity.

The apartments create the atmosphere of a sun-drenched seaside. At the same time, each of the rooms is comfortable and functional.