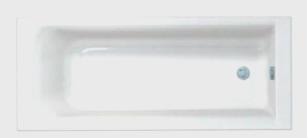

# WATERCLOSETS & BATHROOMS WARE

1

**BATHTUB** 

Kolo

2

**SHOWER SYSTEM** 

Grohe

3

#### WC INSTALLATION ELEMENT

Roca The Gap Chrome Panel

BATH Kolo Record 170\*75

DRAIN
Wellis
W-Drain 60 Cm

SHOWER WALL
Roca

SHOWER WALL
Grohe Tempesta System With
Thermostat Chrome

DETAILED SPECIFICATIONS