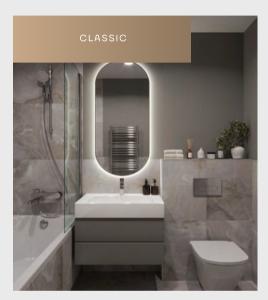

# **CLASSIC**

Timeless charm and elegance. Ornate details, rich textures, and a harmonious color scheme. This style invites you to indulge in the beauty of enduring traditions and refined aesthetics.

# CLASSIC

Classic interior design is a timeless and elegant style that exudes sophistication and restraint. It is characterized by a harmonious combination of natural and artificial materials, creating a cozy atmosphere.

In the selected palette of the classical interior warm, light and restrained shades are dominating.

Soft neutral colors such as cream, muted beige and delicate pastel tones set the tone, creating a sense of calm and serenity. These colors serve as a backdrop to the overall design, allowing other decor elements to shine.