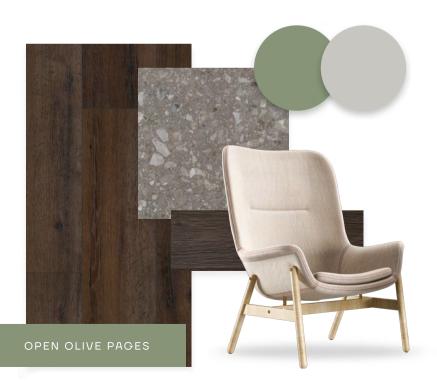

# **MINIMAL**

Less is more philosophy, with a focus on decluttered spaces, monochromatic color palettes, and essential furnishings. It's the art of achieving a serene atmosphere through deliberate simplicity.

# MINIMALISM

The style of minimalism is manifested in restraint, brevity and simplicity. This design is thought out to the smallest detail and does not contain a lot of decor. It is characterized by neutral light colors and simple geometric shapes, untreated "rough" textures.

In its pure form, minimalism is rare, because it is considered "too sterile". But brevity and the presence of large spaces, not cluttered with unnecessary objects and decor - these are the most characteristic features of this interior style.

If you prefer a space filled with air, light, appreciate clean and crisp lines, clean and harmonious combination of all elements with the color scheme, then most likely you are a fan of the style of minimalism. This design requires neatness and accuracy even in small trinkets, special care in connecting seams, surfaces, furniture.

Rooms decorated in the style of minimalism is very comfortable and practical. Creativity is successfully combined with harmony, and the general atmosphere promotes relaxation and enjoyment.