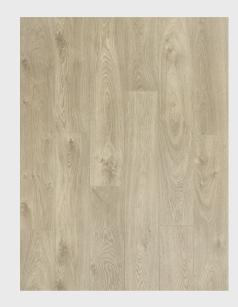

FLOOR Swiss Krono Leysin Oak

BASEBOARD INDO Arbiton Venge Africa

#### MEDITERRANEAN

FLOOR Swiss Krono Ticino Oak

BASEBOARD
INDO Arbiton
Sand Oak

#### CLASSIC

FLOOR Swiss Krono Gstaad Oak

BASEBOARD
INDO Arbiton
White Matt

#### MINIMAL

FLOOR Swiss Krono Davos Oak

BASEBOARD
INDO Arbiton
Zirona Chesnut

| SCANDI                |       | CLASSIC   | MINIMAL |
|-----------------------|-------|-----------|---------|
| White                 | White | White     | White   |
| Warm Grey Olive Green | Beige | Warm Grey | Grey    |
| WALLS                 | WALLS | WALLS     | WALLS   |