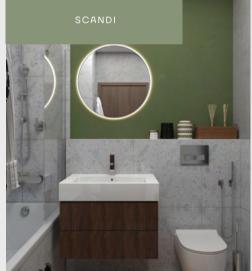

# **SCANDI**

The essence of simplicity and functionality. Clean lines, neutral colors, focus on natural materials – this style exudes warmth and minimalism. It's all about creating a tranquil, clutter-free space that radiates a sense of calm.

# **SCANDINAVIAN**

The ideal interior, designed in Scandinavian style, has the basis of pragmatism, functionality and pure aesthetics in a minimalist execution. Features of the constituent elements of design do not allow rooms to look sterile and allow you to immediately distinguish this style from others, such as the style of minimalism.

Modern Scandinavian interior is the embodiment of environmental friendliness and naturalness. Therefore, in the design of surfaces welcome natural wood or imitating its materials. The surface should look natural and simple.

Even in small apartments the interior in this style is a winning solution that helps to visually extend the space, adapt each room to the needs of the owners, create comfortable areas for recreation, interesting pastime with friends, work.