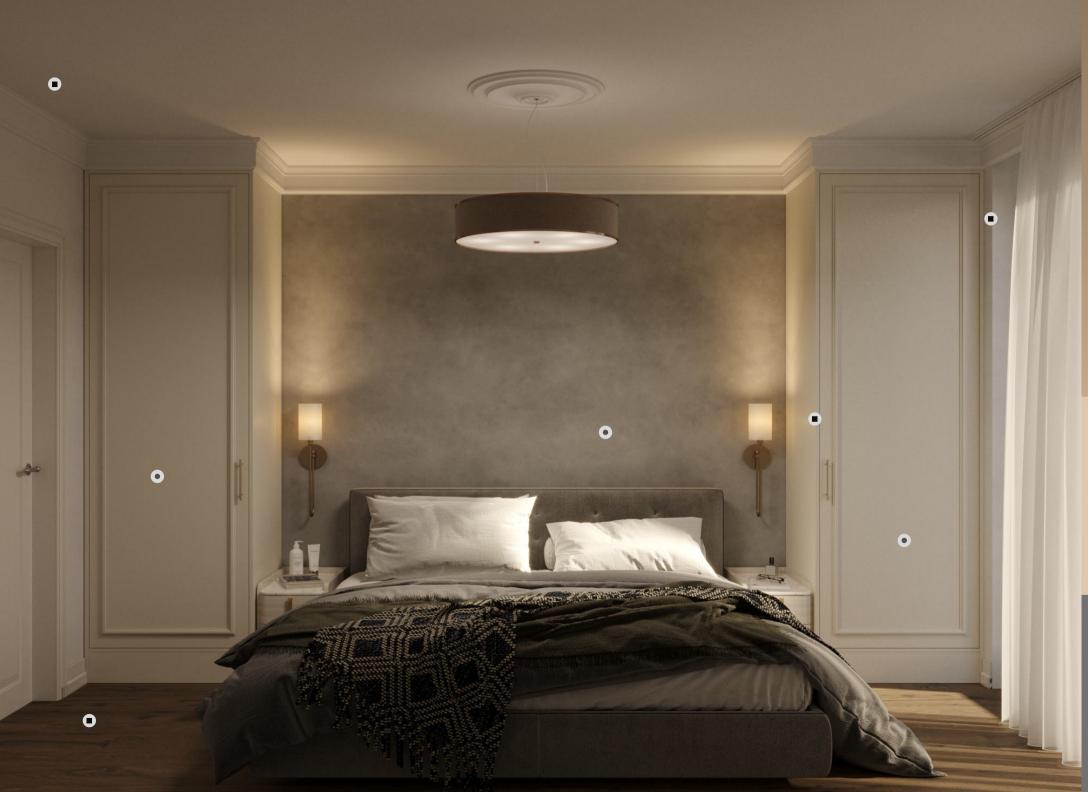

# **CLASSIC**

Timeless charm and elegance. Ornate details, rich textures, and a harmonious color scheme. This style invites you to indulge in the beauty of enduring traditions and refined aesthetics.

# CLASSIC

Classic interior design is a timeless and elegant style that exudes sophistication and restraint. It is characterized by a harmonious combination of natural and artificial materials, creating a cozy atmosphere.

In the selected palette of the classical interior warm, light and restrained shades are dominating.

Soft neutral colors such as cream, muted beige and delicate pastel tones set the tone, creating a sense of calm and serenity. These colors serve as a backdrop to the overall design, allowing other decor elements to shine.