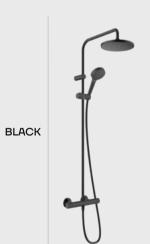

# WATERCLOSETS & BATHROOMS WARE

1

**BATHTUB** 

Kolo

2

**SHOWER SYSTEM** 

Grohe

3

#### WC INSTALLATION ELEMENT

Roca The Gap Chrome Panel

BATH Kolo Record 170\*75

DRAIN
Wellis
W-Drain 60 Cm

SHOWER WALL
Roca

SHOWER WALL
Grohe Tempesta System With
Thermostat Chrome

DETAILED SPECIFICATIONS