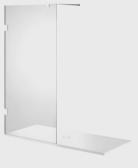

#### WC INSTALLATION ELEMENT

Roca The Gap Chrome Panel

BATH Kolo Record 170\*75

DRAIN
Wellis
W-Drain 60 Cm

SHOWER WALL
Roca

SHOWER WALL
Grohe Tempesta System With
Thermostat Chrome

DETAILED SPECIFICATIONS