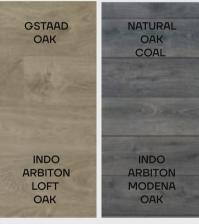

FLOOR Swiss Krono Leysin Oak

BASEBOARD INDO Arbiton Venge Africa

#### MEDITERRANEAN

FLOOR Swiss Krono Ticino Oak

BASEBOARD
INDO Arbiton
Sand Oak

#### CLASSIC

FLOOR Swiss Krono Gstaad Oak

BASEBOARD
INDO Arbiton
White Matt

#### MINIMAL

FLOOR Swiss Krono Davos Oak

BASEBOARD
INDO Arbiton
Zirona Chesnut

| SCANDI                |       | CLASSIC   | MINIMAL |
|-----------------------|-------|-----------|---------|
| White                 | White | White     | White   |
| Warm Grey Olive Green | Beige | Warm Grey | Grey    |
| WALLS                 | WALLS | WALLS     | WALLS   |