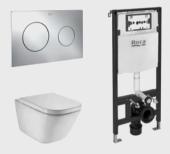

6

**WC INSTALLATION** 

Roca

7

**TOILET** 

Roca

8

**OPERATING PANEL** 

#### WC INSTALLATION ELEMENT

Roca The Gap Chrome Panel

BATH Kolo Record 170\*75

DRAIN
Wellis
W-Drain 60 Cm

SHOWER WALL
Roca

SHOWER WALL
Grohe Tempesta System With
Thermostat Chrome

DETAILED SPECIFICATIONS