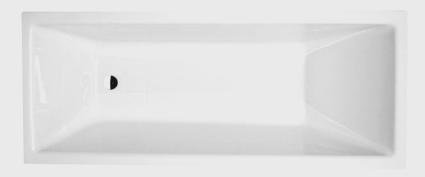

# WATERCLOSETS & BATHROOMS WARE

1

**BATHTUB** 

Kolo

2

**SHOWER SYSTEM** 

Grohe

3

#### WC INSTALLATION ELEMENT

Roca The Gap Chrome Panel

BATH Kolo Record 170\*75

DRAIN
Wellis
W-Drain 60 Cm

SHOWER WALL
Roca

SHOWER WALL
Grohe Tempesta System With
Thermostat Chrome

DETAILED SPECIFICATIONS