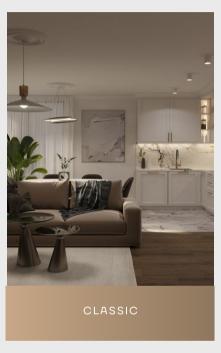

# **CLASSIC**

Timeless charm and elegance. Ornate details, rich textures, and a harmonious color scheme. This style invites you to indulge in the beauty of enduring traditions and refined aesthetics.

# CLASSIC

Classic interior design is a timeless and elegant style that exudes sophistication and restraint. It is characterized by a harmonious combination of natural and artificial materials, creating a cozy atmosphere.

In the selected palette of the classical interior warm, light and restrained shades are dominating.

Soft neutral colors such as cream, muted beige and delicate pastel tones set the tone, creating a sense of calm and serenity. These colors serve as a backdrop to the overall design, allowing other decor elements to shine.