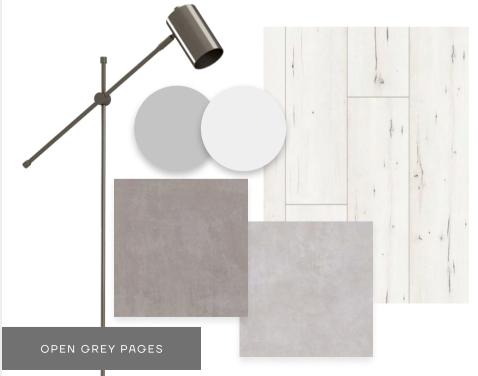

# **MINIMAL**

Less is more philosophy, with a focus on decluttered spaces, monochromatic color palettes, and essential furnishings. It's the art of achieving a serene atmosphere through deliberate simplicity.

# MINIMALISM

The style of minimalism is manifested in restraint, brevity and simplicity. This design is thought out to the smallest detail and does not contain a lot of decor. It is characterized by neutral light colors and simple geometric shapes, untreated "rough" textures.

In its pure form, minimalism is rare, because it is considered "too sterile". But brevity and the presence of large spaces, not cluttered with unnecessary objects and decor - these are the most characteristic features of this interior style.

If you prefer a space filled with air, light, appreciate clean and crisp lines, clean and harmonious combination of all elements with the color scheme, then most likely you are a fan of the style of minimalism. This design requires neatness and accuracy even in small trinkets, special care in connecting seams, surfaces, furniture.

Rooms decorated in the style of minimalism is very comfortable and practical. Creativity is successfully combined with harmony, and the general atmosphere promotes relaxation and enjoyment.