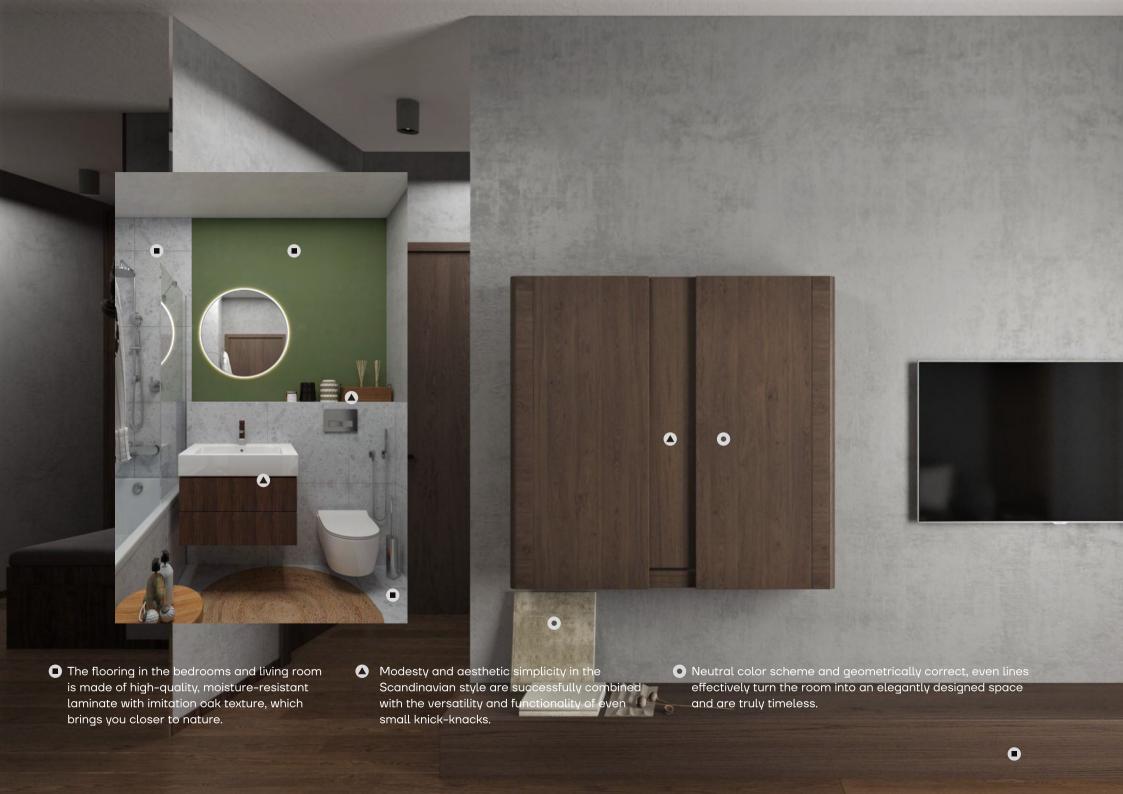

# **SCANDINAVIAN**

The ideal interior, designed in Scandinavian style, has the basis of pragmatism, functionality and pure aesthetics in a minimalist execution. Features of the constituent elements of design do not allow rooms to look sterile and allow you to immediately distinguish this style from others, such as the style of minimalism.

Modern Scandinavian interior is the embodiment of environmental friendliness and naturalness. Therefore, in the design of surfaces welcome natural wood or imitating its materials. The surface should look natural and simple.

Even in small apartments the interior in this style is a winning solution that helps to visually extend the space, adapt each room to the needs of the owners, create comfortable areas for recreation, interesting pastime with friends, work.