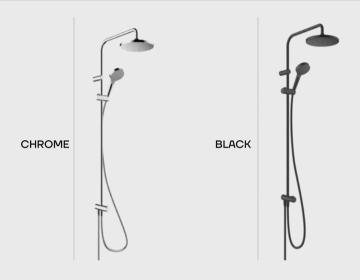

# WATERCLOSETS & BATHROOMS WARE

1

**BATHTUB** 

Kolo

2

**SHOWER SYSTEM** 

Grohe

3

#### WC INSTALLATION ELEMENT

Roca The Gap Chrome Panel

BATH Kolo Record 170\*75

DRAIN
Wellis
W-Drain 60 Cm

SHOWER WALL
Roca

SHOWER WALL
Grohe Tempesta System With
Thermostat Chrome

DETAILED SPECIFICATIONS