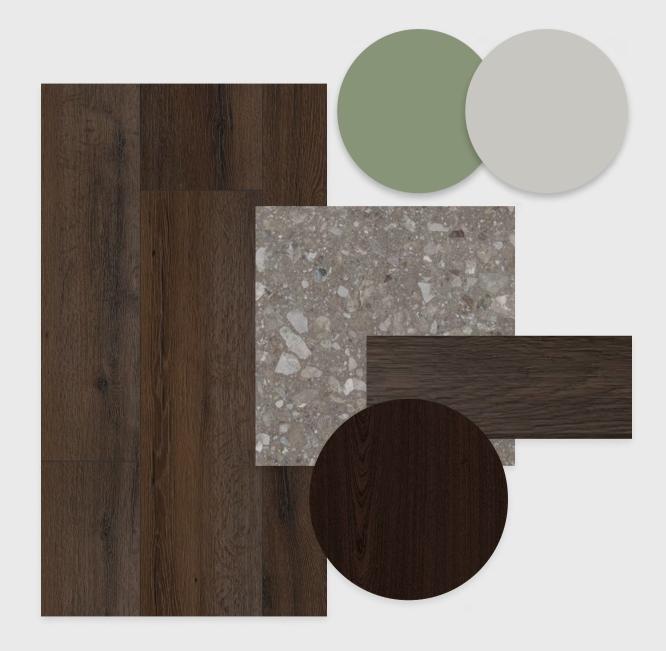

# **CLASSIC**

Timeless charm and elegance. Ornate details, rich textures, and a harmonious color scheme. This style invites you to indulge in the beauty of enduring traditions and refined aesthetics.

# CLASSIC

Classic interior design is a timeless and elegant style that exudes sophistication and restraint. It is characterized by a harmonious combination of natural and artificial materials, creating a cozy atmosphere.

In the selected palette of the classical interior warm, light and restrained shades are dominating.

Soft neutral colors such as cream, muted beige and delicate pastel tones set the tone, creating a sense of calm and serenity. These colors serve as a backdrop to the overall design, allowing other decor elements to shine.