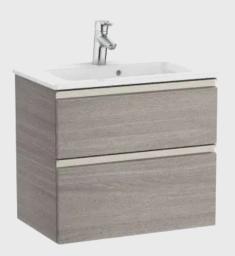

#### MINIMAL

FURNITURE Roca Unik The Gap Matt Grey 60cm

WASH BASIN Roca Debba White 400\*320

BASIN MIXER
Grohe
Eurosmart

SCANDI MEDITERRANEAN CLASSIC MINIMAL

#### **POWER SOCKETS**

Legrand Suno White

FURNITURE Roca Unik The Gap City Oak 60cm