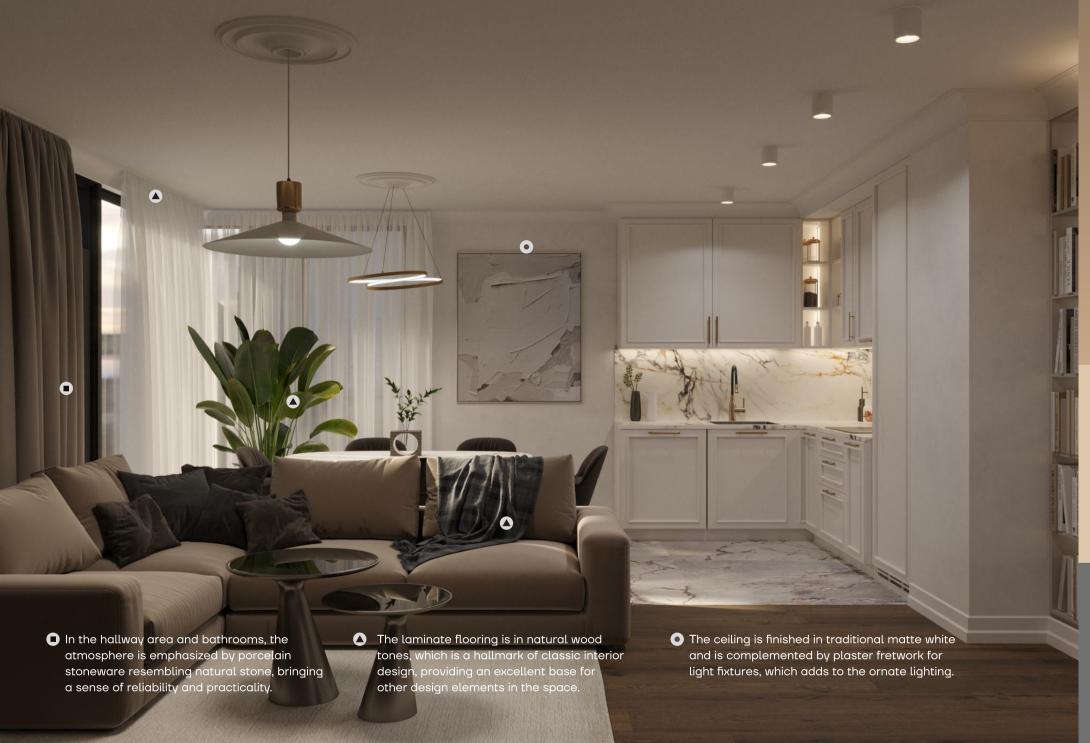

# **CLASSIC**

Timeless charm and elegance. Ornate details, rich textures, and a harmonious color scheme. This style invites you to indulge in the beauty of enduring traditions and refined aesthetics.

# CLASSIC

Classic interior design is a timeless and elegant style that exudes sophistication and restraint. It is characterized by a harmonious combination of natural and artificial materials, creating a cozy atmosphere.

In the selected palette of the classical interior warm, light and restrained shades are dominating.

Soft neutral colors such as cream, muted beige and delicate pastel tones set the tone, creating a sense of calm and serenity. These colors serve as a backdrop to the overall design, allowing other decor elements to shine.