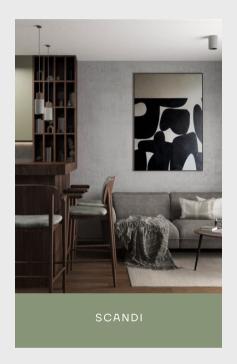

# **SCANDI**

The essence of simplicity and functionality. Clean lines, neutral colors, focus on natural materials – this style exudes warmth and minimalism. It's all about creating a tranquil, clutter-free space that radiates a sense of calm.

# **SCANDINAVIAN**

The ideal interior, designed in Scandinavian style, has the basis of pragmatism, functionality and pure aesthetics in a minimalist execution. Features of the constituent elements of design do not allow rooms to look sterile and allow you to immediately distinguish this style from others, such as the style of minimalism.

Modern Scandinavian interior is the embodiment of environmental friendliness and naturalness. Therefore, in the design of surfaces welcome natural wood or imitating its materials. The surface should look natural and simple.

Even in small apartments the interior in this style is a winning solution that helps to visually extend the space, adapt each room to the needs of the owners, create comfortable areas for recreation, interesting pastime with friends, work.