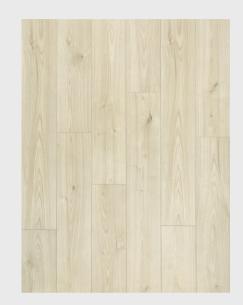

#### MINIMAL

FLOOR Swiss Krono Davos Oak

BASEBOARD
INDO Arbiton
Zirona Chesnut

| SCANDI                |       | CLASSIC   | MINIMAL |
|-----------------------|-------|-----------|---------|
| White                 | White | White     | White   |
| Warm Grey Olive Green | Beige | Warm Grey | Grey    |
| WALLS                 | WALLS | WALLS     | WALLS   |

#### **FLOOR**

Swiss Krono

#### **BASEBOARD**

Plinth INDO Arbiton
In floor Colour / White Matt