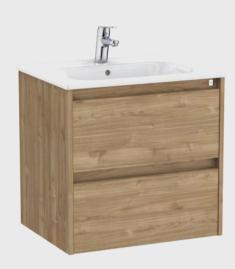

FLOOR Swiss Krono Gstaad Oak



BASEBOARD
INDO Arbiton
White Matt

#### MINIMAL



FLOOR Swiss Krono Davos Oak



BASEBOARD
INDO Arbiton
Zirona Chesnut

| SCANDI                |       | CLASSIC   | MINIMAL |
|-----------------------|-------|-----------|---------|
| White                 | White | White     | White   |
| Warm Grey Olive Green | Beige | Warm Grey | Grey    |
| WALLS                 | WALLS | WALLS     | WALLS   |



DOORS
Hormann
Duradecor Alpine Oak Textured

#### MEDITERRANEAN



DOORS
Hormann
Duradecor Brushed Larch Light

#### CLASSIC



DOORS

Hormann

Duradecor Oak White

#### MINIMAL



DOORS
Hormann
Duradecor Dusty Grey





Aprile Fragola Satin Chrome





#### **POWER SOCKETS**

Legrand Suno White



FURNITURE Roca Unik The Gap City Oak 60cm

#### MEDITERRANEAN



FURNITURE Roca Unik The Gap Walnut 60cm

#### CLASSIC



FURNITURE Roca Unik The Gap White 60cm

#### MINIMAL



FURNITURE Roca Unik The Gap Matt Grey 60cm



WASH BASIN Roca Debba White 400\*320



BASIN MIXER
Grohe
Eurosmart

SCANDI MEDITERRANEAN CLASSIC MINIMAL



#### WC INSTALLATION ELEMENT

Roca The Gap Chrome Panel



BATH Kolo Record 170\*75



DRAIN
Wellis
W-Drain 60 Cm



SHOWER WALL
Roca



SHOWER WALL
Grohe Tempesta System With
Thermostat Chrome



DETAILED SPECIFICATIONS

#### **EXCLUSIVELY FOR INTERGAL GROUP**

# EXCLUSIVE EDITION OF INTERIORS

We offer our clients a choice of 4 styles of basic renovation in which they can get their new apartment ready to move in. These are absolutely different 4 design solutions in their style, texture of materials used and color palette.