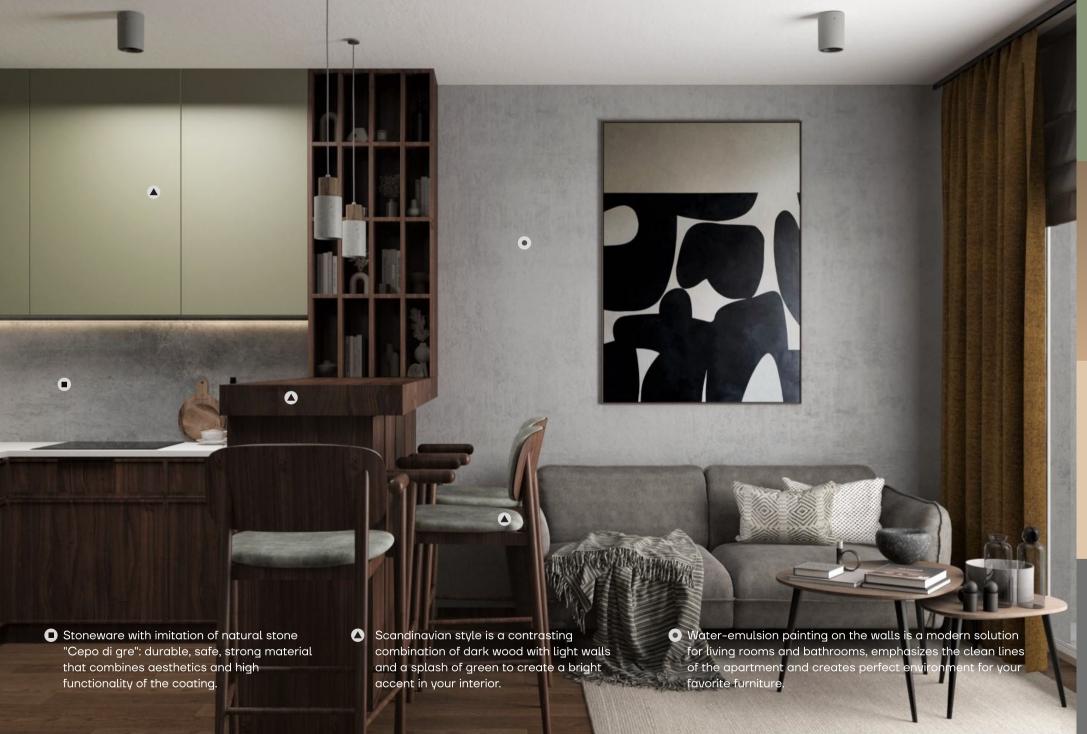

# **SCANDINAVIAN**

The ideal interior, designed in Scandinavian style, has the basis of pragmatism, functionality and pure aesthetics in a minimalist execution. Features of the constituent elements of design do not allow rooms to look sterile and allow you to immediately distinguish this style from others, such as the style of minimalism.

Modern Scandinavian interior is the embodiment of environmental friendliness and naturalness. Therefore, in the design of surfaces welcome natural wood or imitating its materials. The surface should look natural and simple.

Even in small apartments the interior in this style is a winning solution that helps to visually extend the space, adapt each room to the needs of the owners, create comfortable areas for recreation, interesting pastime with friends, work.