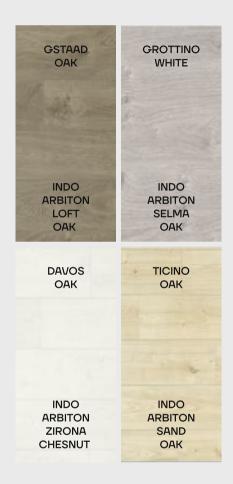

FLOOR Swiss Krono Leysin Oak

BASEBOARD INDO Arbiton Venge Africa

#### MEDITERRANEAN

FLOOR Swiss Krono Ticino Oak

BASEBOARD
INDO Arbiton
Sand Oak

#### CLASSIC

FLOOR Swiss Krono Gstaad Oak

BASEBOARD
INDO Arbiton
White Matt

#### MINIMAL

FLOOR Swiss Krono Davos Oak

BASEBOARD
INDO Arbiton
Zirona Chesnut

| SCANDI                |       | CLASSIC   | MINIMAL |
|-----------------------|-------|-----------|---------|
| White                 | White | White     | White   |
| Warm Grey Olive Green | Beige | Warm Grey | Grey    |
| WALLS                 | WALLS | WALLS     | WALLS   |