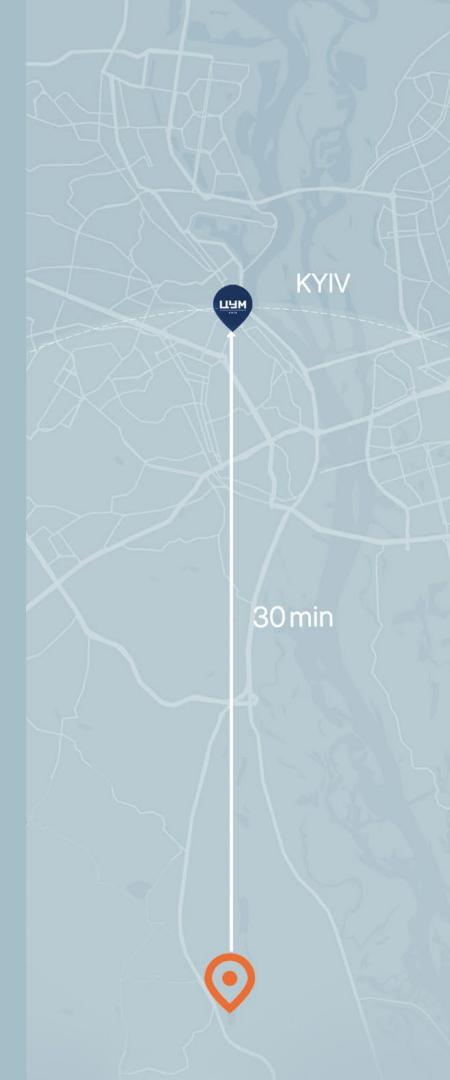

PROMIN is located in the first line of Kyiv's suburbs, in the Novoobukhiv direction, where there are forests, hills, lakes and fresh air. There is no need to go "to nature" here - it is already here: outside the window, on your own terrace, in the rhythm of a morning jog or relaxing on the lake.

Lukyanenko

PROMIN — is not just a convenient location. It is a place where your happiness index grows every day

It only takes 20-40 minutes to reach the main locations of Kyiv:

Central Department Store - for aesthetics, shopping and dining in the center Kyiv Food Market - for gastronomic inspiration Opera House - for cultural balance St. Volodymyr's Cathedral, St. Sophia of Kyiv - a space of spiritual peace Gulliver Business Center - business opportunities Midgard - your child's education Ukrainian Physical and Mathematical Lyceum of Taras Shevchenko National University of Kyiv Taras Shevchenko National University of Kyiv