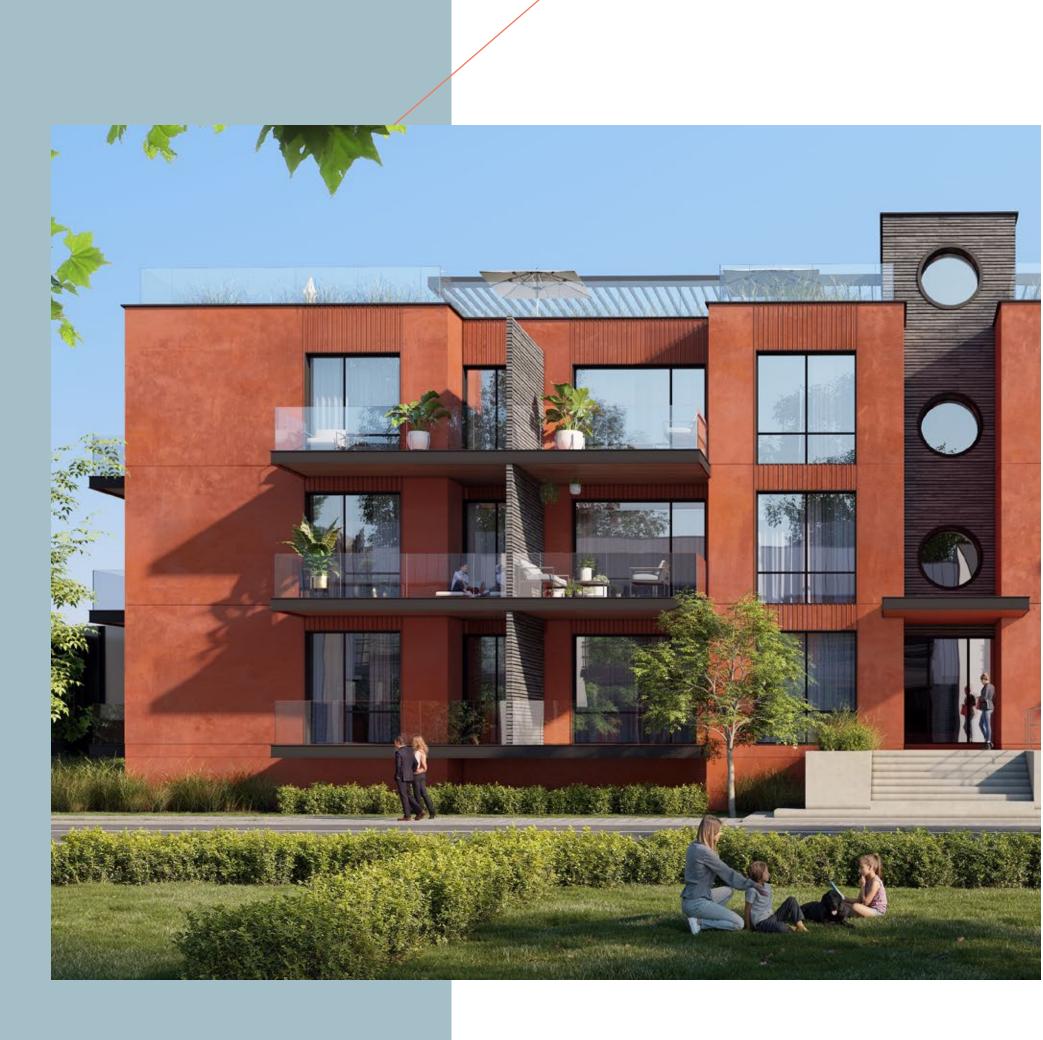

# Club house: a rational choice

hese are modern three-storey club-type buildings with spacious balconies and exposed roofs. Almost all apartments in the buildings have spacious terraces with incredible natural scenery. Panoramic windows will provide apartments with maximum natural light. Own and guest parking spaces are arranged near the houses.

# Apartments with terrace

Terraces are a reflection of the philosophy of simple happiness.

In PROMEN, each apartment has a spacious terrace where you can put a gas grill, gather friends for dinner or just enjoy nature.

# Large panoramic Windows

Light is one of the main components of happiness. At PROMEN, panoramic windows fill the space with light and natural views. These are not just windows - they are portals to tranquility, space and morning.