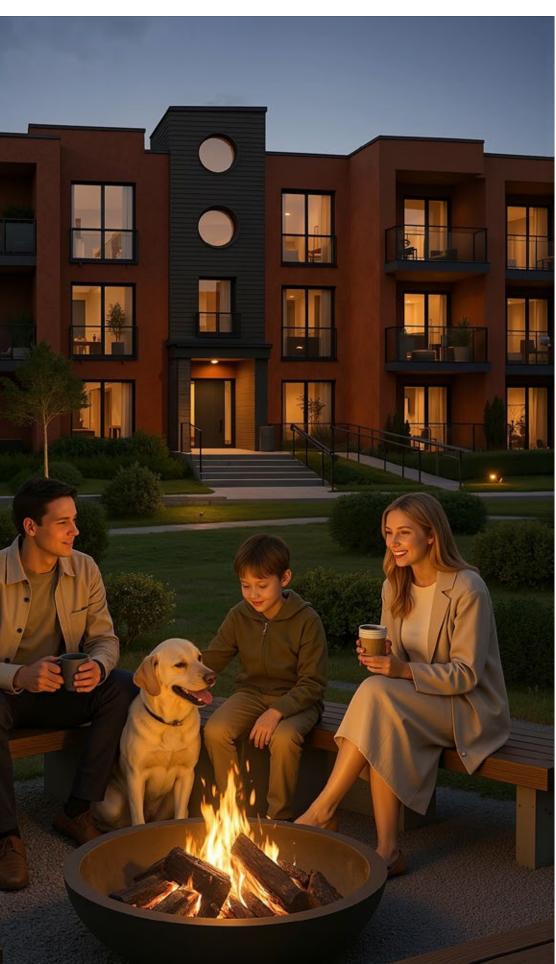

# A comfortable urban park

- 450-meter jogging track through the entire complex and walking routes
- + Relaxation areas with benches
- + Children's and sports grounds
- Fire bowls with benches a place for evening meetings of residents
- Green hills that can be used as a ski slide in winter
- Geoplastics and landscaping create a multi-level landscape that divides the recreation areas