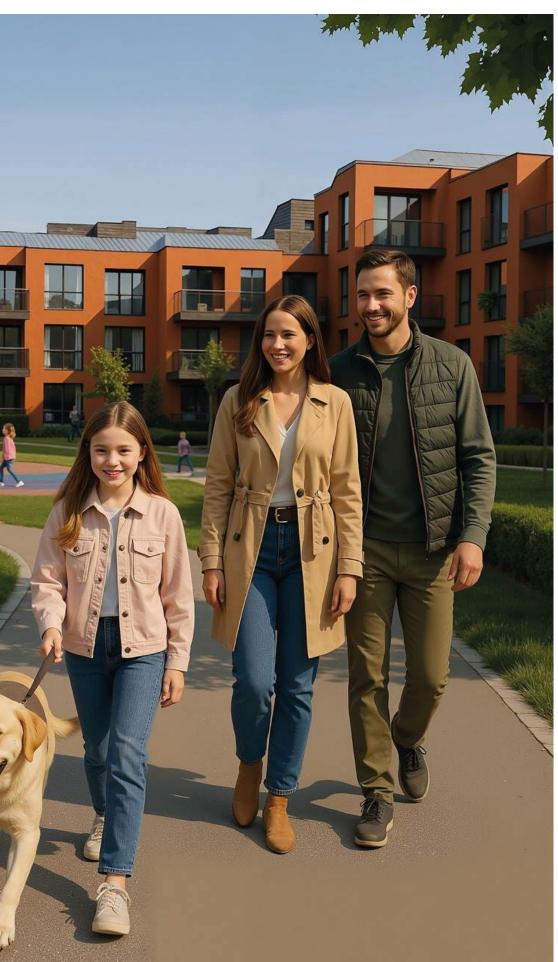

PROMIN is located in the first line of Kyiv's suburbs, in the Novoobukhiv direction, where there are forests, hills, lakes and fresh air. There is no need to go "to nature" here - it is already here: outside the window, on your own terrace, in the rhythm of a morning jog or relaxing on the lake.

# Natural environment

- + Picturesque hills
- + Pine forest
- + Blue lake
- + Clean air and humidified air
- Morning sun, walks to the sound of birds, proximity to water bodies - all this creates a sense of calm and recovery.