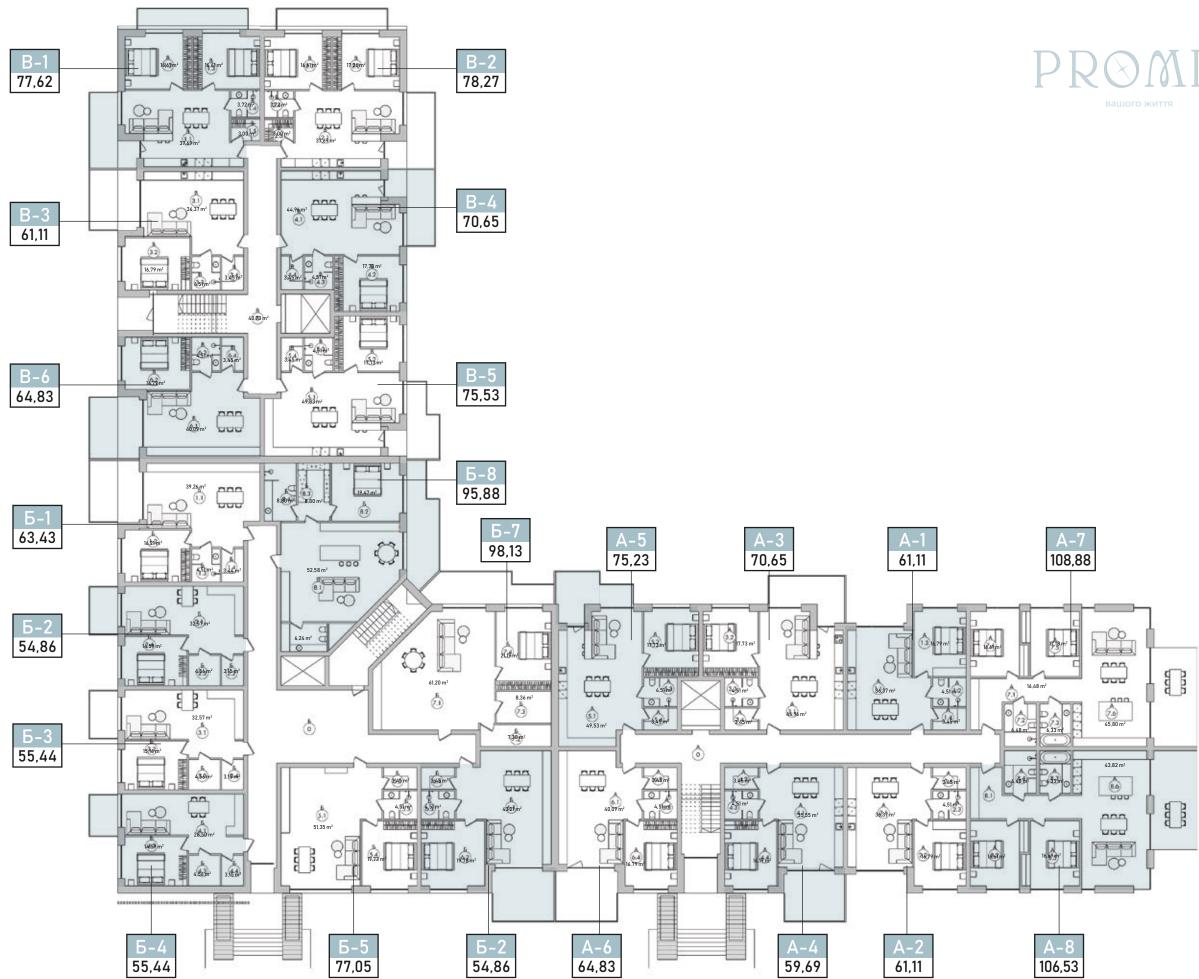

# Apartment planning

### Features

+ Open plan – large studios with open space

 Fireplaces in each apartment – for comfort in autumn and winter

 Spacious terraces – a place for a gas grill, table, relaxation with a glass of wine

+ Penthouses with giant terraces – on the 4th floor

+ Landscaping on the roofs - planters for private green space

The atmosphere you are in. Loved ones and family.

Finally, your neighbors who smile at you sincerely.