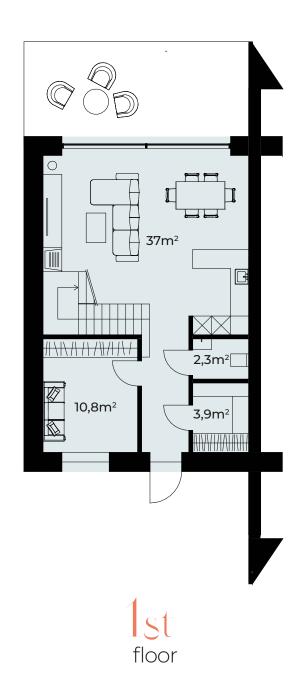

# Convenient townhouse layouts

total area 137,5m<sup>2</sup> 1st floor

62,5m<sup>2</sup>