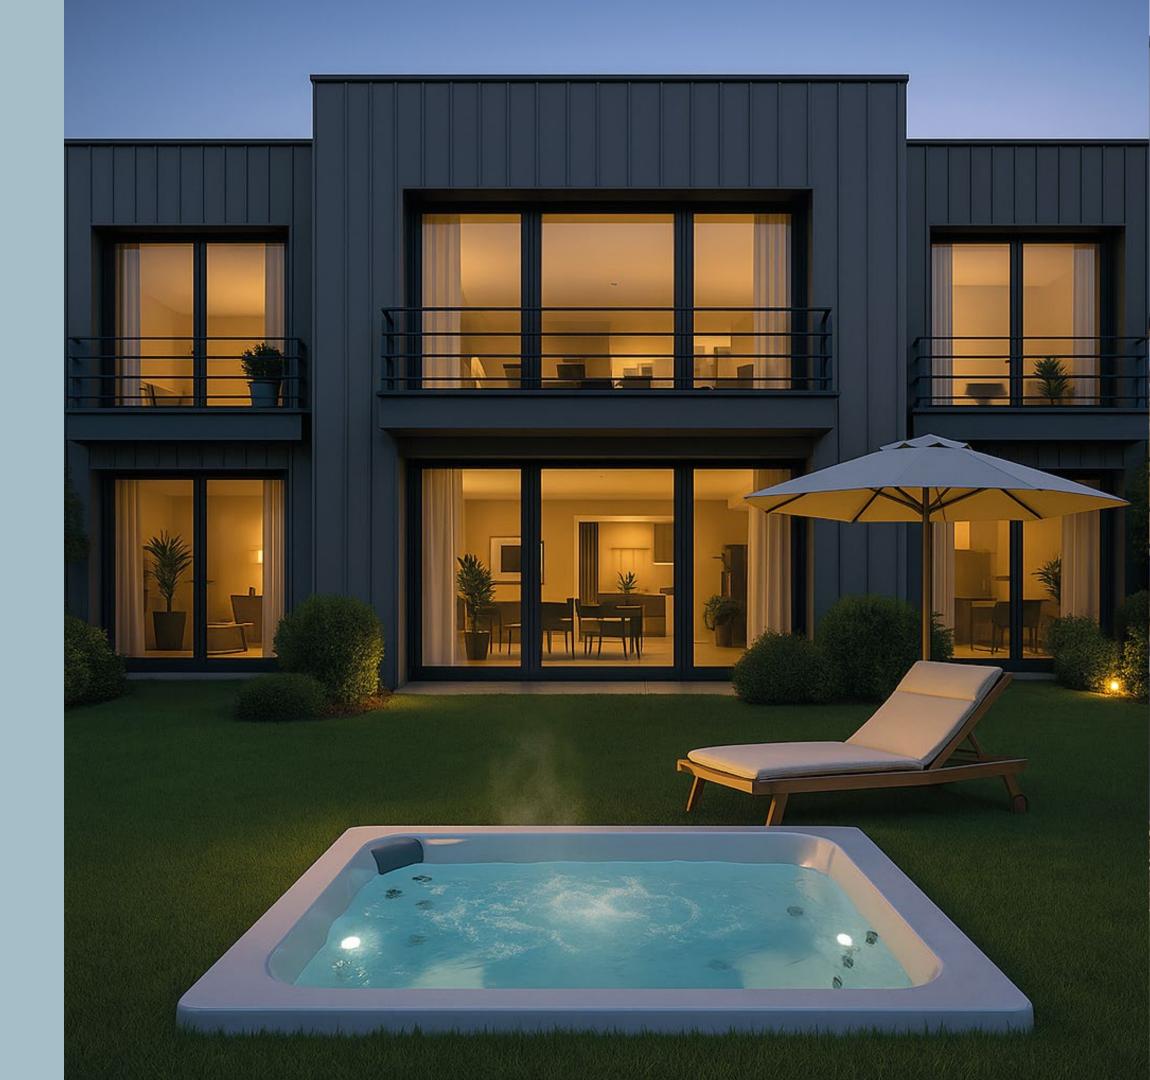

# Fireplaces, jacuzzi and bbq zones

Autumn and winter evenings by your own fireplace. Weekends with a bottle of sparkling wine in the jacuzzi near the house. Sunday dinner on the grill.

At PROMEN, we exceed your expectations:

- Fireplaces in apartments and townhouses warmth and atmosphere
- + BBQ areas on terraces and in courtyards
- Outdoor jacuzzi option on private plots of townhouses