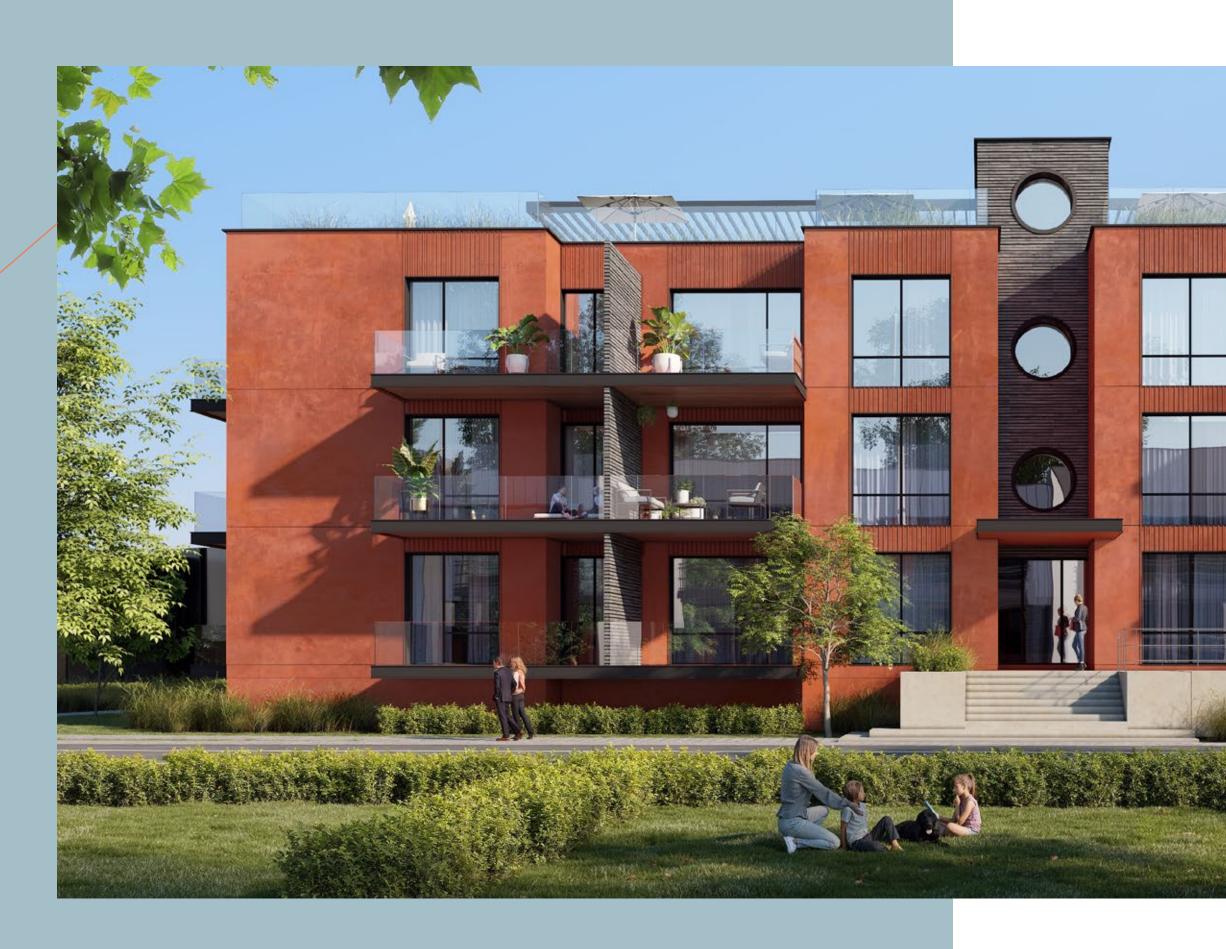

# Club house: a rational choice

hese are modern three-storey club-type buildings with spacious balconies and exposed roofs. Almost all apartments in the buildings have spacious terraces with incredible natural scenery. Panoramic windows will provide apartments with maximum natural light. Own and guest parking spaces are arranged near the houses.

### Private yard

Each townhouse in PROMEN has its own 1.5 hectare patio.

Breakfast on the terrace, a summer dinner with friends, playing with the kids or a quiet coffee with a book at dawn – all this is at your home, just outside the door.

# Townhouses: a modern format of suburban living

wo-storey townhouses with a private courtyard with a modern ergonomic design will become a cozy home for a young couple or a family with children.

Each townhouse owner will become a happy owner of a private courtyard from 1 to 1.5 hectares. Two parking spaces are provided on the territory of each townhouse