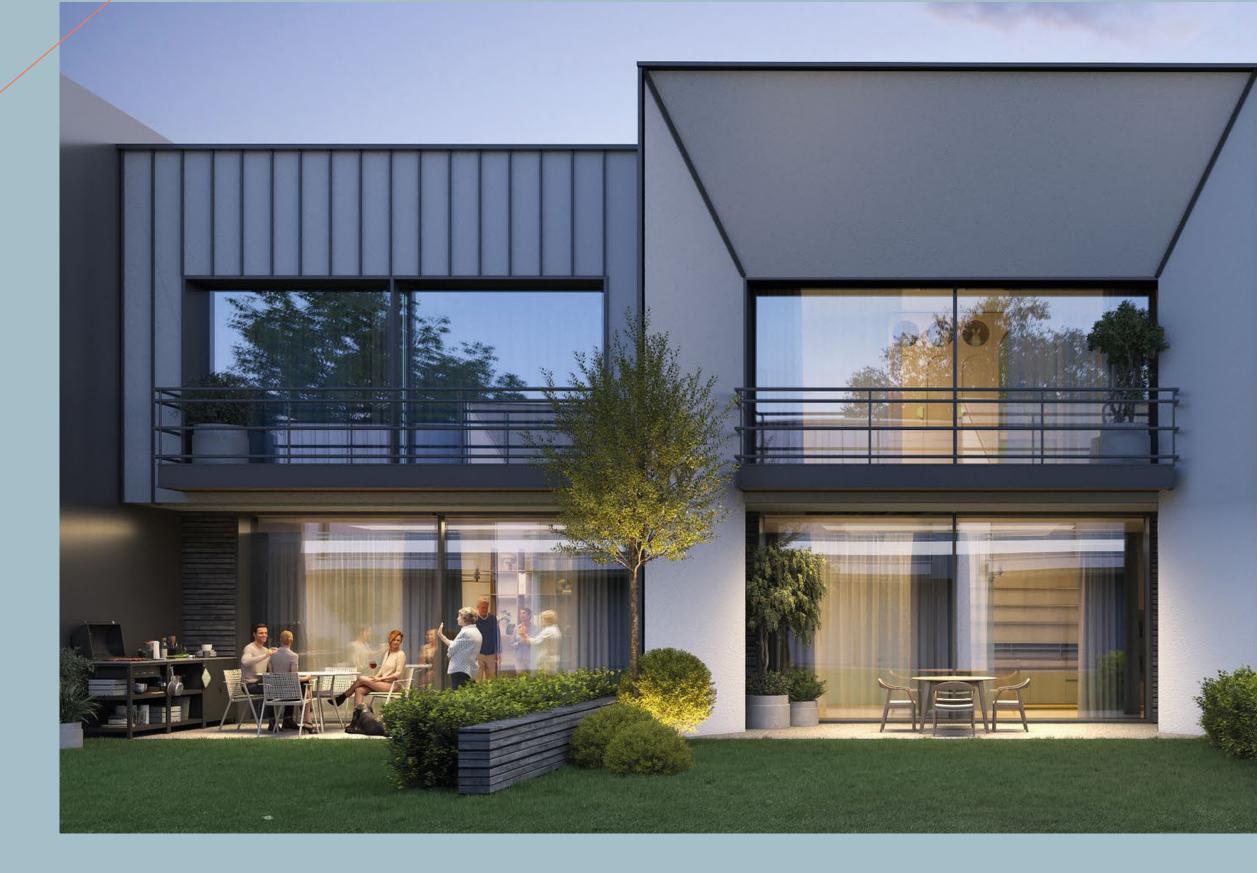

# Architecture

The harmonious architectural composition of the community combines residential development, commercial center and natural environment. The space is designed to balance privacy, comfort and visual dynamics.

# A comfortable urban park

- 450-meter jogging track through the entire complex and walking routes
- + Relaxation areas with benches
- + Children's and sports grounds
- Fire bowls with benches a place for evening meetings of residents
- Green hills that can be used as a ski slide in winter
- Geoplastics and landscaping create a multi-level landscape that divides the recreation areas

### Private yard

Each townhouse in PROMEN has its own 1.5 hectare patio.

Breakfast on the terrace, a summer dinner with friends, playing with the kids or a quiet coffee with a book at dawn – all this is at your home, just outside the door.

# Large panoramic Windows

Light is one of the main components of happiness. At PROMEN, panoramic windows fill the space with light and natural views. These are not just windows - they are portals to tranquility, space and morning.