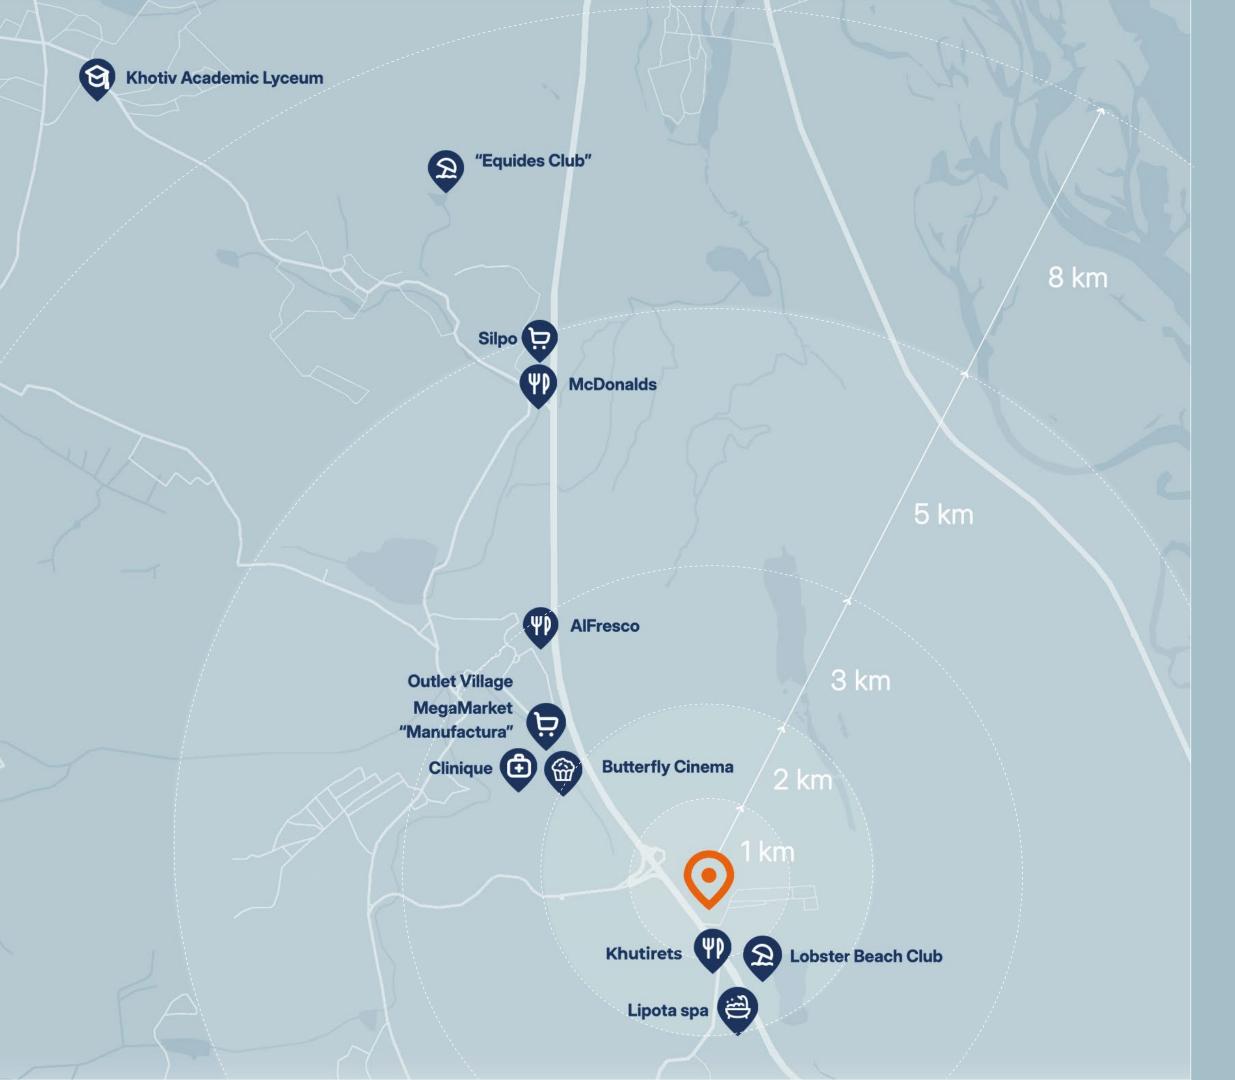

Within a radius of 5-10 minutes:

MegaMarket, Silpo - favorite cheeses, pastries, fresh vegetables and fruits
Butterfly Cinema - cinematic emotions for the whole family
Outlet Village "Manufactura" - shopping without crowds and stress

Restaurants to choose from:
AlFresco - emotional Italian cuisine
Khutirets - Ukrainian soulfulness
McDonald's - fast and familiar to everyone
Lipota - relaxation for body and mind
Lobster Beach Club - beach, restaurant, vacation mood
Equides Club - equine therapy, movement and inner
peace
Khotiv Academic Lyceum named after Levko

Lukyanenko

PROMIN — is not just a convenient location. It is a place where your happiness index grows every day

It only takes 20-40 minutes to reach the main locations of Kyiv:

Central Department Store - for aesthetics, shopping and dining in the center Kyiv Food Market - for gastronomic inspiration Opera House - for cultural balance St. Volodymyr's Cathedral, St. Sophia of Kyiv - a space of spiritual peace Gulliver Business Center - business opportunities Midgard - your child's education Ukrainian Physical and Mathematical Lyceum of Taras Shevchenko National University of Kyiv Taras Shevchenko National University of Kyiv