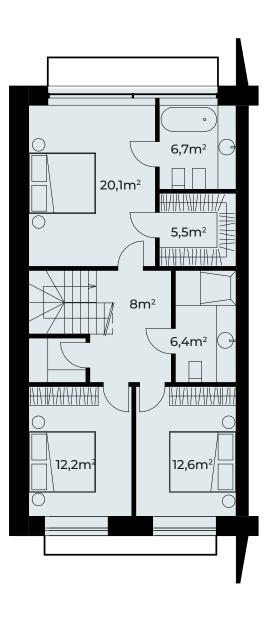

# Convenient townhouse layouts

total area 137,5m<sup>2</sup> 1st floor

62,5m<sup>2</sup>