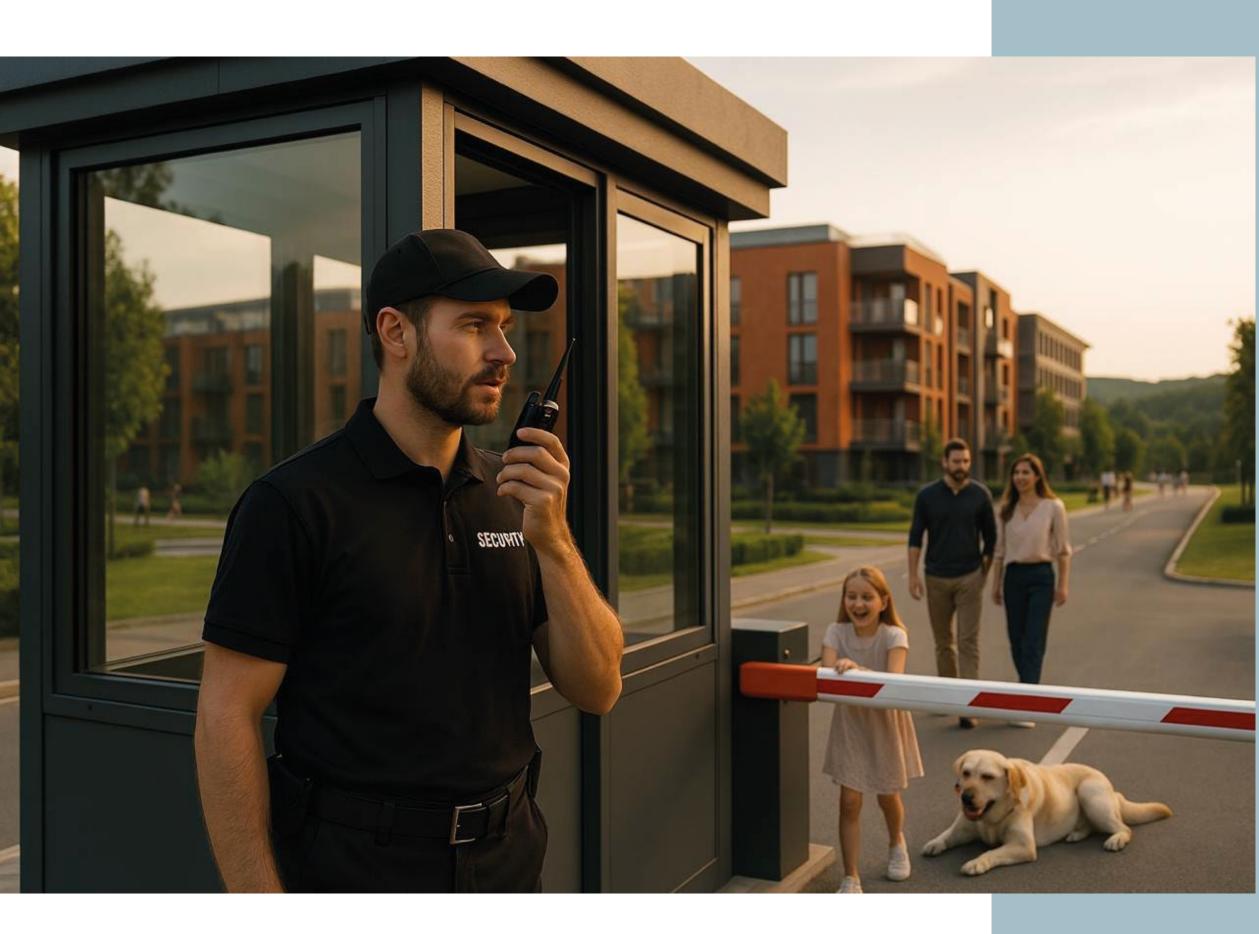

# Security of the town

- The territory of the community is completely closed.
- Controlled entry through a security post with a barrier
- Round-the-clock video surveillance throughout the territory
- Personal safety of residents is reinforced by a modern bomb shelter for the entire complex