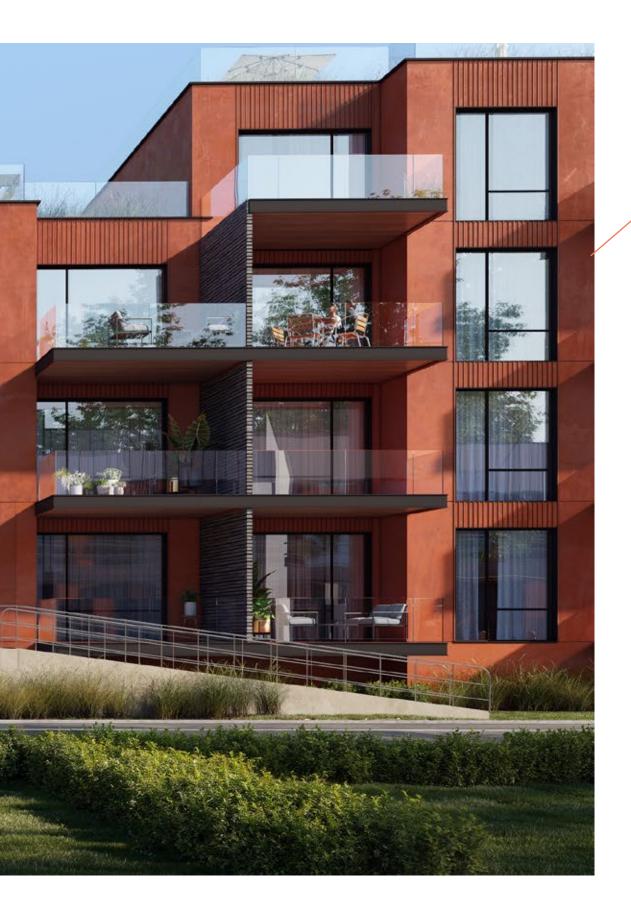

# Club house: a rational choice

hese are modern three-storey club-type buildings with spacious balconies and exposed roofs. Almost all apartments in the buildings have spacious terraces with incredible natural scenery. Panoramic windows will provide apartments with maximum natural light. Own and guest parking spaces are arranged near the houses.

# Apartments with terrace

Terraces are a reflection of the philosophy of simple happiness.

In PROMEN, each apartment has a spacious terrace where you can put a gas grill, gather friends for dinner or just enjoy nature.

# Large panoramic Windows

Light is one of the main components of happiness. At PROMEN, panoramic windows fill the space with light and natural views. These are not just windows - they are portals to tranquility, space and morning.